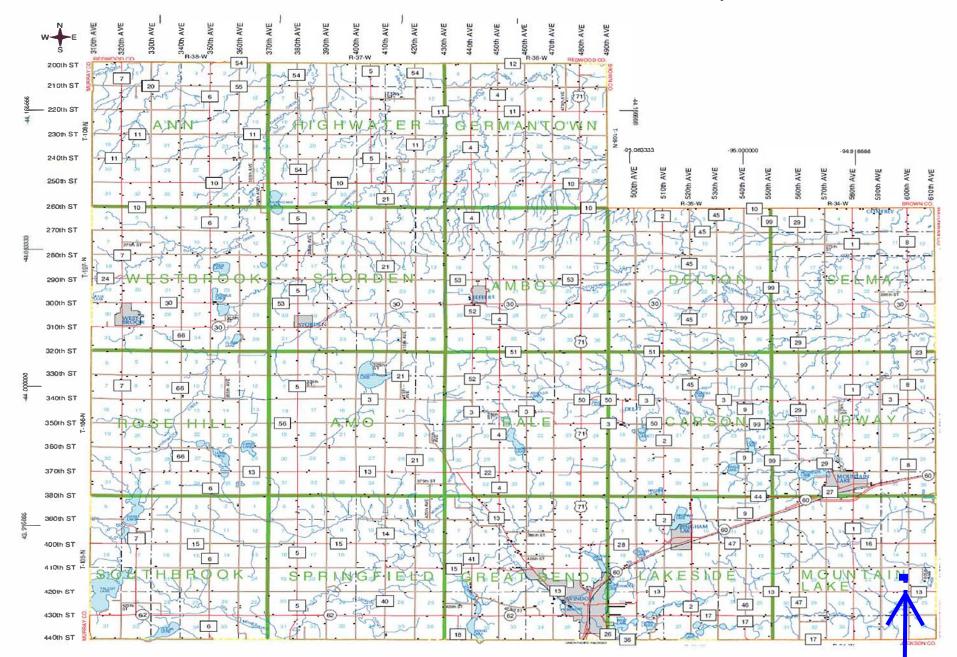

#### **MOUNTAIN LAKE TOWNSHIP**

### COTTONWOOD COUNTY MINNESOTA

Interested parties should contact Fairland Management Company at the above address

#### Section 23-105-34 – Mountain Lake Township

S30AC NE<sup>1</sup>/4 & NE<sup>1</sup>/4SE<sup>1</sup>/4 & N<sup>1</sup>/2NW<sup>1</sup>/4SE<sup>1</sup>/4 (80.0 +/- acres)

We are pleased to announce land for sale for James Adrian, Stanley Adrian, Cynthia Patnaude, and Kathleen Wagner. The farm is located in Section 23 of Mountain Lake Township in Cottonwood County, located south of the City of Mountain Lake. The total farm consists of 80.0+/- total acres with 79.67 cultivated acres of very productive soils, with an overall Crop Productivity Index (CPI) of 92.8. There is drainage tile in the farm and tile maps are available. The farm is being offered for sale via private treaty.