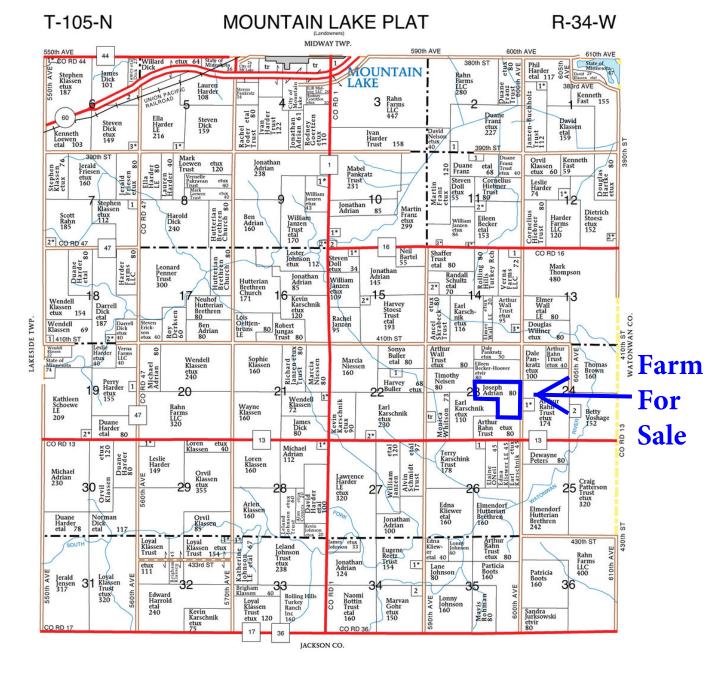

## James Adrian, Stanley Adrian, Cynthia Patnaude, & Kathleen Wagner

S30AC NE<sup>1</sup>/<sub>4</sub> & NE<sup>1</sup>/<sub>4</sub>SE<sup>1</sup>/<sub>4</sub> & N<sup>1</sup>/<sub>2</sub>N<sup>1</sup>/<sub>2</sub>NW<sup>1</sup>/<sub>4</sub>SE<sup>1</sup>/<sub>4</sub> SECTION 23-105-34 80.0 +/- Acres

#### Section 23-105-34 – Mountain Lake Township

S30AC NE<sup>1</sup>/4 & NE<sup>1</sup>/4SE<sup>1</sup>/4 & N<sup>1</sup>/2NW<sup>1</sup>/4SE<sup>1</sup>/4 (80.0 +/- acres)

We are pleased to announce land for sale for James Adrian, Stanley Adrian, Cynthia Patnaude, and Kathleen Wagner. The farm is located in Section 23 of Mountain Lake Township in Cottonwood County, located south of the City of Mountain Lake. The total farm consists of 80.0+/- total acres with 79.67 cultivated acres of very productive soils, with an overall Crop Productivity Index (CPI) of 92.8. There is drainage tile in the farm and tile maps are available. The farm is being offered for sale via private treaty.

#### SECTION 23-105-34 COTTONWOOD COUNTY MINNESOTA

• County Parcel # : 12-023-0100 • Assessor's Estimated Market Value-1/1/24: \$959,800 2024 Real Estate Taxes Payable-Non-Homestead–Ag: \$3,950 • • Farm Program Data: FSA Farm # 4587 FSA Corn Base 38.81 Acres FSA PLC Corn Yield 151 Bu. Per Acre FSA Soybean Base 38.79 Acres FSA PLC Soybean Yield 45 Bu. Per Acre FSA DCP Cropland 79.67 Acres Highly Erodible Land NONE Wetlands: NONE Assessor's Crop Equivalency Rating (CER) 72.00 Crop Productivity Index (CPI) 92.8 Drainage Tile: See attached tile map Drainage Easement: Available on our website or upon request Acreage Breakdown: Estimate Cultivation 79.67 Road 0.33