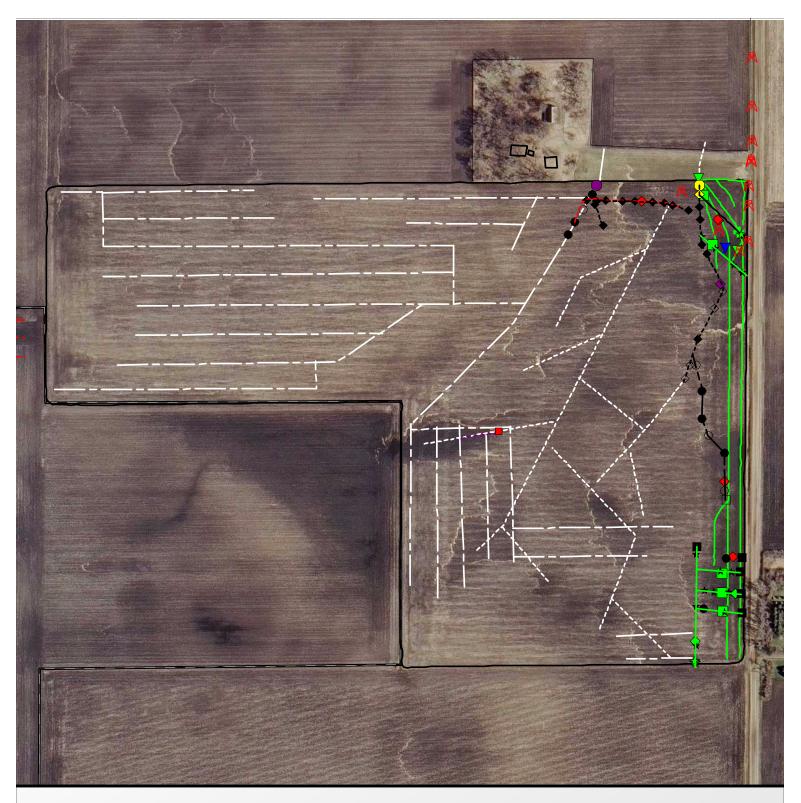

NICKEL CONSTRUCTION — Mtn. Lake, MN Existing Tile — 2024 Map Location Key **Construction Office** 4″ 14''5″ 15''36821 575<sup>th</sup> Avenue Customer: Fairland Mgmt. 6″ 16''Mtn. Lake, MN 56159-2202 State: MN 18" 7-8" Office: (507) 427-2352 County: Cottonwood 10" Unknown Township: Mountain Lake Fax: (507) 427-2357 12" Assumed Only nickelconst@frontiernet.net Section: 23BsCn

\*Lines indicated on the map are approximate and not guaranteed\*