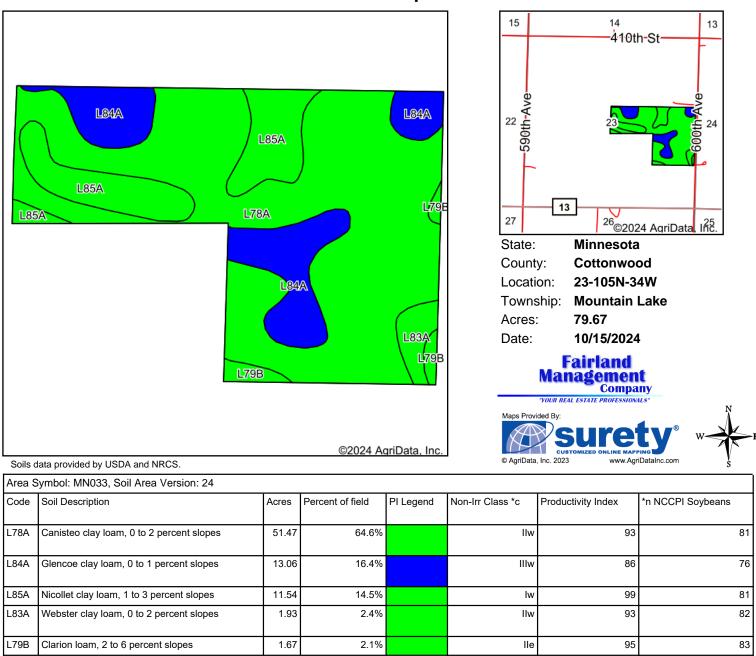

#### Section 23-105-34 – Mountain Lake Township

S30AC NE<sup>1</sup>/4 & NE<sup>1</sup>/4SE<sup>1</sup>/4 & N<sup>1</sup>/2NW<sup>1</sup>/4SE<sup>1</sup>/4 (80.0 +/- acres)

We are pleased to announce land for sale for James Adrian, Stanley Adrian, Cynthia Patnaude, and Kathleen Wagner. The farm is located in Section 23 of Mountain Lake Township in Cottonwood County, located south of the City of Mountain Lake. The total farm consists of 80.0+/- total acres with 79.67 cultivated acres of very productive soils, with an overall Crop Productivity Index (CPI) of 92.8. There is drainage tile in the farm and tile maps are available. The farm is being offered for sale via private treaty.

#### **Aerial Map**

Field borders provided by Farm Service Agency as of 5/21/2008

8/21/2024

Soils Map

2.02

92.8

\*n 80.2

Weighted Average

\*n: The aggregation method is "Weighted Average using all components"

\*c: Using Capabilities Class Dominant Condition Aggregation Method

United States

#### SECTION 23-105-34 COTTONWOOD COUNTY MINNESOTA

• County Parcel # : 12-023-0100 • Assessor's Estimated Market Value-1/1/24: \$959,800 2024 Real Estate Taxes Payable-Non-Homestead–Ag: \$3,950 • • Farm Program Data: FSA Farm # 4587 FSA Corn Base 38.81 Acres FSA PLC Corn Yield 151 Bu. Per Acre FSA Soybean Base 38.79 Acres FSA PLC Soybean Yield 45 Bu. Per Acre FSA DCP Cropland 79.67 Acres Highly Erodible Land NONE Wetlands: NONE Assessor's Crop Equivalency Rating (CER) 72.00 Crop Productivity Index (CPI) 92.8 Drainage Tile: See attached tile map Drainage Easement: Available on our website or upon request Acreage Breakdown: Estimate Cultivation 79.67 Road 0.33