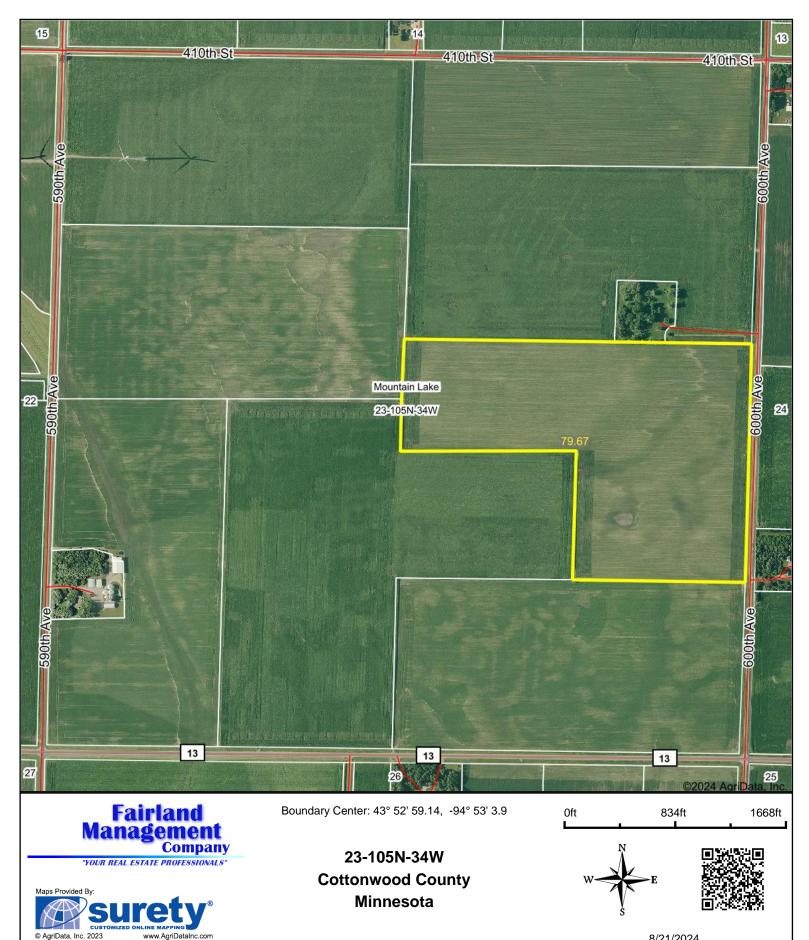

#### Section 23-105-34 – Mountain Lake Township

S30AC NE<sup>1</sup>/4 & NE<sup>1</sup>/4SE<sup>1</sup>/4 & N<sup>1</sup>/2NW<sup>1</sup>/4SE<sup>1</sup>/4 (80.0 +/- acres)

We are pleased to announce land for sale for James Adrian, Stanley Adrian, Cynthia Patnaude, and Kathleen Wagner. The farm is located in Section 23 of Mountain Lake Township in Cottonwood County, located south of the City of Mountain Lake. The total farm consists of 80.0+/- total acres with 79.67 cultivated acres of very productive soils, with an overall Crop Productivity Index (CPI) of 92.8. There is drainage tile in the farm and tile maps are available. The farm is being offered for sale via private treaty.

#### **Aerial Map**

Field borders provided by Farm Service Agency as of 5/21/2008

8/21/2024

Soils Map

2.02

92.8

\*n 80.2

Weighted Average

#### SECTION 23-105-34 COTTONWOOD COUNTY MINNESOTA

• County Parcel # : 12-023-0100 • Assessor's Estimated Market Value-1/1/24: \$959,800 2024 Real Estate Taxes Payable-Non-Homestead–Ag: \$3,950 • • Farm Program Data: FSA Farm # 4587 FSA Corn Base 38.81 Acres FSA PLC Corn Yield 151 Bu. Per Acre FSA Soybean Base 38.79 Acres FSA PLC Soybean Yield 45 Bu. Per Acre FSA DCP Cropland 79.67 Acres Highly Erodible Land NONE Wetlands: NONE Assessor's Crop Equivalency Rating (CER) 72.00 Crop Productivity Index (CPI) 92.8 Drainage Tile: See attached tile map Drainage Easement: Available on our website or upon request Acreage Breakdown: Estimate Cultivation 79.67 Road 0.33