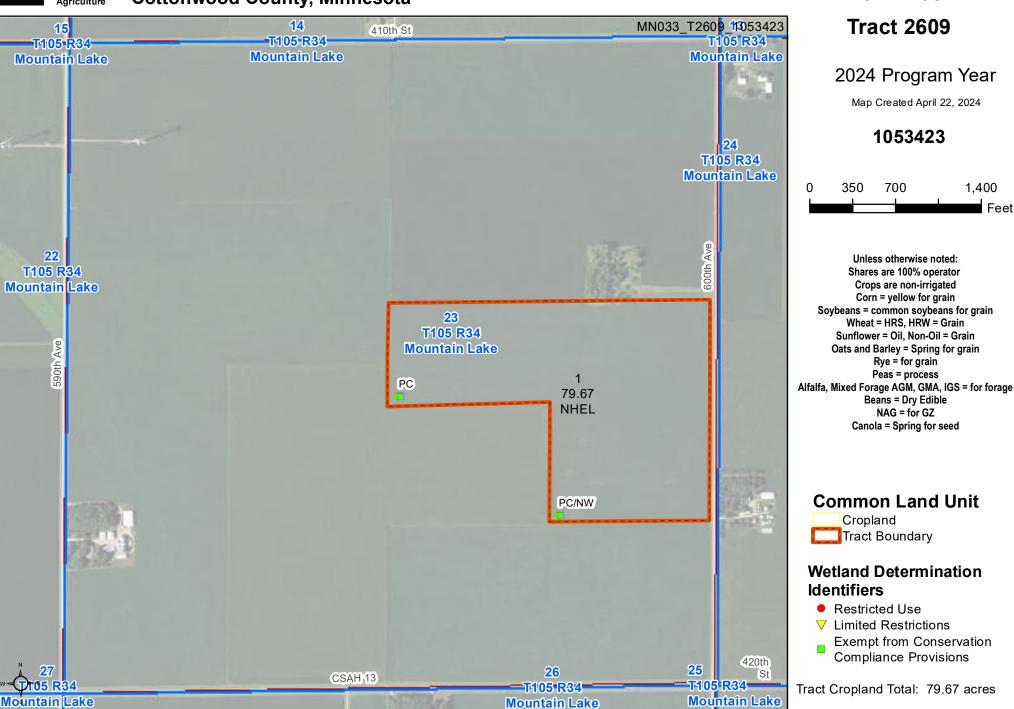

#### Section 23-105-34 – Mountain Lake Township

S30AC NE<sup>1</sup>/4 & NE<sup>1</sup>/4SE<sup>1</sup>/4 & N<sup>1</sup>/2NW<sup>1</sup>/4SE<sup>1</sup>/4 (80.0 +/- acres)

We are pleased to announce land for sale for James Adrian, Stanley Adrian, Cynthia Patnaude, and Kathleen Wagner. The farm is located in Section 23 of Mountain Lake Township in Cottonwood County, located south of the City of Mountain Lake. The total farm consists of 80.0+/- total acres with 79.67 cultivated acres of very productive soils, with an overall Crop Productivity Index (CPI) of 92.8. There is drainage tile in the farm and tile maps are available. The farm is being offered for sale via private treaty.

#### Department of **Cottonwood County, Minnesota** Agriculture

Farm 4587

Feet

United States Department of Agriculture (USDA) Farm Service Agency (FSA) maps are for FSA Program administration only. This map does not represent a legal survey or reflect actual ownership; rather it depicts the information provided directly from the producer and/or National Agricultural Imagery Program (NAIP) imagery. The producer accepts the data 'as is' and assumes all risks associated with its use. USDA-FSA assumes no responsibility for actual or consequential damage incurred as a result of any user's reliance on this data outside FSA Programs. Wetland identifiers do not represent the size, shape, or specific determination of the area. Refer to your original determination (CPA-026 and attached maps) for exact boundaries and determinations or contact USDA Natural Resources Conservation Service (NRCS). This map displays the 2021 NAIP imagery.

#### SECTION 23-105-34 COTTONWOOD COUNTY MINNESOTA

• County Parcel # : 12-023-0100 • Assessor's Estimated Market Value-1/1/24: \$959,800 2024 Real Estate Taxes Payable-Non-Homestead–Ag: \$3,950 • • Farm Program Data: FSA Farm # 4587 FSA Corn Base 38.81 Acres FSA PLC Corn Yield 151 Bu. Per Acre FSA Soybean Base 38.79 Acres FSA PLC Soybean Yield 45 Bu. Per Acre FSA DCP Cropland 79.67 Acres Highly Erodible Land NONE Wetlands: NONE Assessor's Crop Equivalency Rating (CER) 72.00 Crop Productivity Index (CPI) 92.8 Drainage Tile: See attached tile map Drainage Easement: Available on our website or upon request Acreage Breakdown: Estimate Cultivation 79.67 Road 0.33